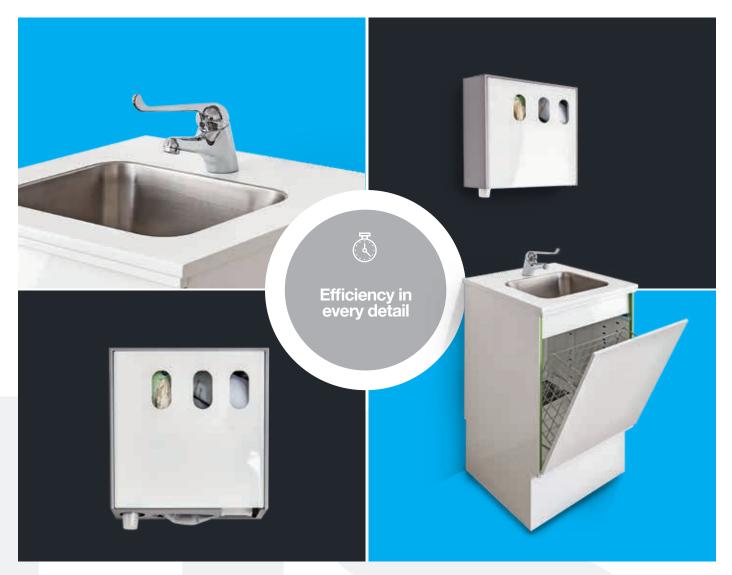

## Complete your facility's operability

Sink-dispenser unit with flush stainless steel tub and knee-operated opening Perfect integration and practicality Productivity and efficiency come from optimising the many 'simple gestures' repeated many times a day. With the sink-dispenser unit, the dental team efficiently integrates the SmartTrolley Evo furnishing system and can count on:

- Easy access to disposable materials and their replenishment when depleted
- Easy access to the waste disposal compartment with 'knee' opening
- High quality of mixer, materials and construction standards to reduce maintenance and simplify sanitisation

#### Stainless steel sink applied flush with counter

- Combines hygienic qualities of steel with the functionality of a high-strength laminate top
- Aesthetics and ease of sanitisation

#### **Knee-operated waste bins**

- Large, easily accessible compartment to keep everything tidy while working quickly
- Pressure opening

#### Dispenser for disposable materials

- Customisable housings for your disposable products for everyday use
- Three front slits and bottom access for napkins and cups