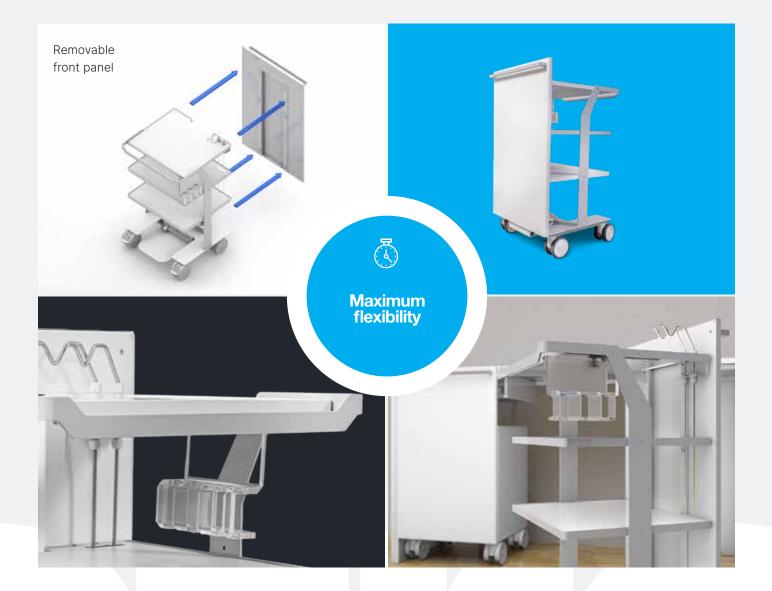

## Adaptability. The key to evolution.

The Smart Trolleys project was created to make work easy and productive. The logical step was to transform furnishings perceived as simple containers, into out and out 100% operational devices. The big advantage is the "adaptability" of the trolleys, to the advantage of the dentist's operativity, who can thus move as he pleases choosing the most suitable devices for his needs and configuring them as desired.

### Smart. Full stop.

In just a second, your work area is transformed. Thanks to the EVO Smart Trolleys your work is flexible, efficient and productive. Your time and that of your staff is optimised. In the eyes of the patient, it takes just a few seconds to switch from a reassuring configuration with all the furnishings neatly stored (and with minimum visual impact of instruments and materials), to a fully operational situation where the furnishings meet the needs of the dental team.

#### Flexibility

Work as you like and with total freedom of movement. Let your environment adapt to you and not the contrary.

#### Visual tidiness and operativity

Smart Trolley EVO furnishings are designed to provide a professional look and immediate access to your instruments.