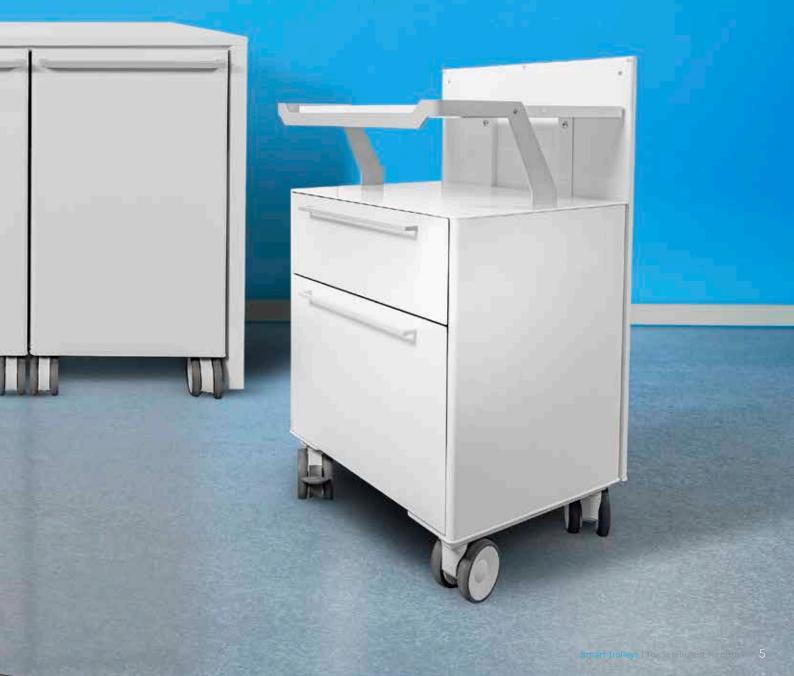

#### Pre-operative cabinet Let's get off to a good start

The Smart Trolley Intra model is enriched with a 4-drawer version, and a retractable and swivelling tray arm, which allows to bring instruments and consumables close to the treatment area, on the assistant's side, which can be used during the surgery or the dental care, avoiding unnecessary movements and saving time.

1M small drawer for smaller items such as implants, sutures, and carpule anaesthesia syringes

2M medium drawer for packaged instruments and surgical drawers

Large drawer for larger disposable sterile

Each operating area needs to provide the operator with what he needs, repeatedly and independently. All this finds its place in the Intraoperative Smart Trolley which, when closed, conceals everything inside, and when in the operating set-up, i.e. pulled out of its box, becomes an indispensable instrument.

- It allows you to logically prepare and organise all the equipment and materials needed for the surgery.
  - Ensures that everything used is checked.

Easy to move around, maximum convenience.