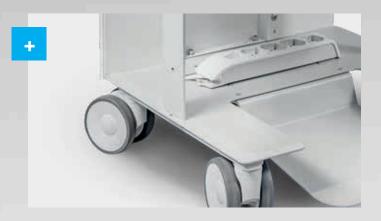

#### **High quality castors**

Smooth-running swivel castors with parking brake. Mounted on ball bearings with a load bearing capacity of 100 kg, thanks to their large diameter (100 mm) they are able to overcome obstacles such as: grouting, joining areas between different floors, small obstacles.