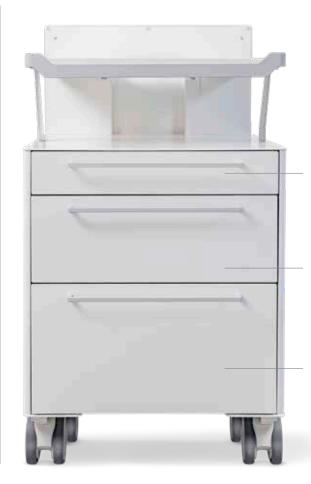

#### Pre-operative cabinet Let's get off to a good start

The Smart Trolley Intra model is enriched with a 4-drawer version, and a retractable and swivelling tray arm, which allows to bring instruments and consumables close to the treatment area, on the assistant's side, which can be used during the surgery or the dental care, avoiding unnecessary movements and saving time.

1M small drawer for smaller items such as implants, sutures, and carpule anaesthesia syringes

2M medium drawer for packaged instruments and surgical drawers

Large drawer for larger disposable sterile

Each operating area needs to provide the operator with what he needs, repeatedly and independently. All this finds its place in the Intraoperative Smart Trolley which, when closed, conceals everything inside, and when in the operating set-up, i.e. pulled out of its box, becomes an indispensable instrument.

- It allows you to logically prepare and organise all the equipment and materials needed for the surgery.
  - Ensures that everything used is checked.

Easy to move around, maximum convenience.