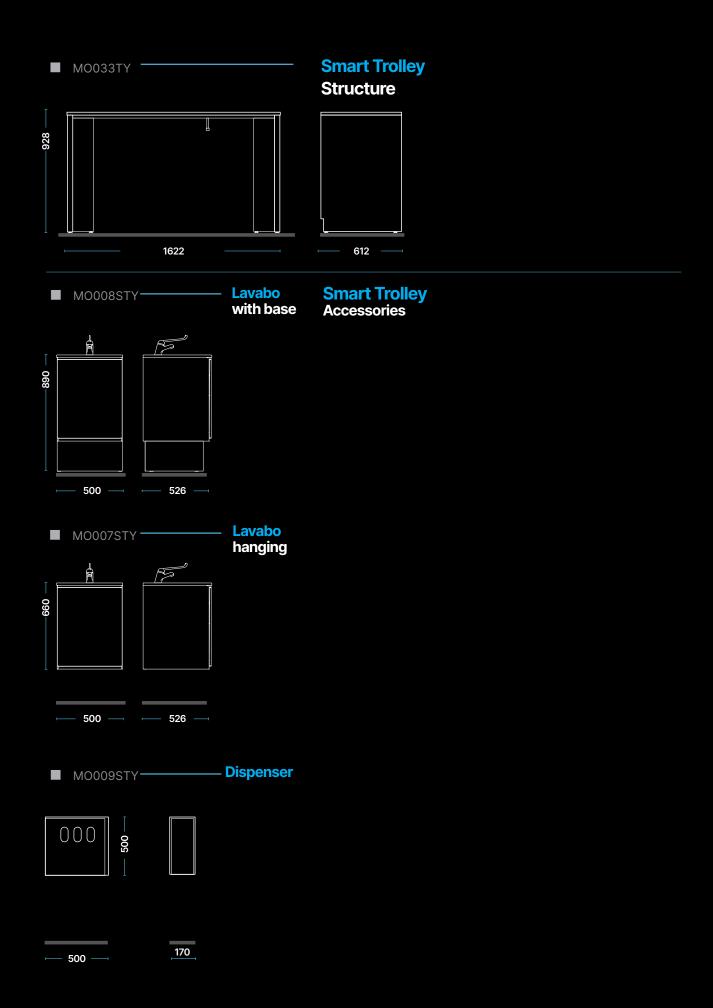

## Complete your facility's operability

Sink-dispenser unit with flush stainless steel tub and knee-operated opening Perfect integration and practicality Productivity and efficiency come from optimising the many 'simple gestures' repeated many times a day. With the sink-dispenser unit, the dental team efficiently integrates the SmartTrolley Evo furnishing system and can count on:

- Easy access to disposable materials and their replenishment when depleted
- Easy access to the waste disposal compartment with 'knee' opening
- High quality of mixer, materials and construction standards to reduce maintenance and simplify sanitisation

#### Stainless steel sink applied flush with counter

- Combines hygienic qualities of steel with the functionality of a high-strength laminate top
- Aesthetics and ease of sanitisation

#### **Knee-operated waste bins**

- Large, easily accessible compartment to keep everything tidy while working quickly
- Pressure opening

#### Dispenser for disposable materials

- Customisable housings for your disposable products for everyday use
- Three front slits and bottom access for napkins and cups