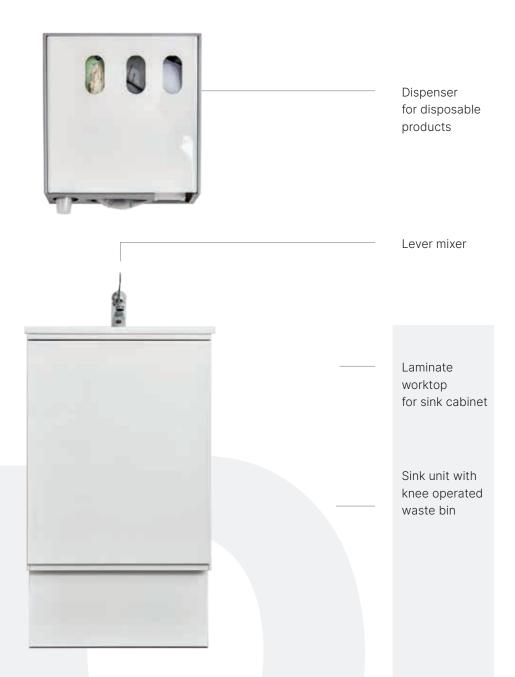

## Complete your facility's operability

Sink-dispenser unit with flush stainless steel tub and knee-operated opening Perfect integration and practicality Productivity and efficiency come from optimising the many 'simple gestures' repeated many times a day. With the sink-dispenser unit, the dental team efficiently integrates the SmartTrolley Evo furnishing system and can count on:

- Easy access to disposable materials and their replenishment when depleted
- Easy access to the waste disposal compartment with 'knee' opening
- High quality of mixer, materials and construction standards to reduce maintenance and simplify sanitisation

#### Stainless steel sink applied flush with counter

- Combines hygienic qualities of steel with the functionality of a high-strength laminate top
- Aesthetics and ease of sanitisation

#### **Knee-operated waste bins**

- Large, easily accessible compartment to keep everything tidy while working quickly
- Pressure opening

#### Dispenser for disposable materials

- Customisable housings for your disposable products for everyday use
- Three front slits and bottom access for napkins and cups