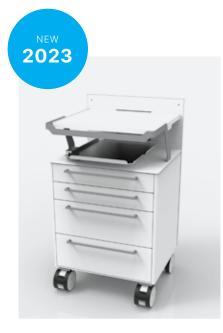

#### Pre-operative cabinet Let's get off to a good start

The Smart Trolley Intra model is enriched with a 4-drawer version, and a retractable and swivelling tray arm, which allows to bring instruments and consumables close to the treatment area, on the assistant's side, which can be used during the surgery or the dental care, avoiding unnecessary movements and saving time.

1M small drawer for smaller items such as implants, sutures, and carpule anaesthesia syringes

2M medium drawer for packaged instruments and surgical drawers

Large drawer for larger disposable sterile

Each operating area needs to provide the operator with what he needs, repeatedly and independently. All this finds its place in the Intraoperative Smart Trolley which, when closed, conceals everything inside, and when in the operating set-up, i.e. pulled out of its box, becomes an indispensable instrument.

- It allows you to logically prepare and organise all the equipment and materials needed for the surgery.
  - Ensures that everything used is checked.

Easy to move around, maximum convenience.