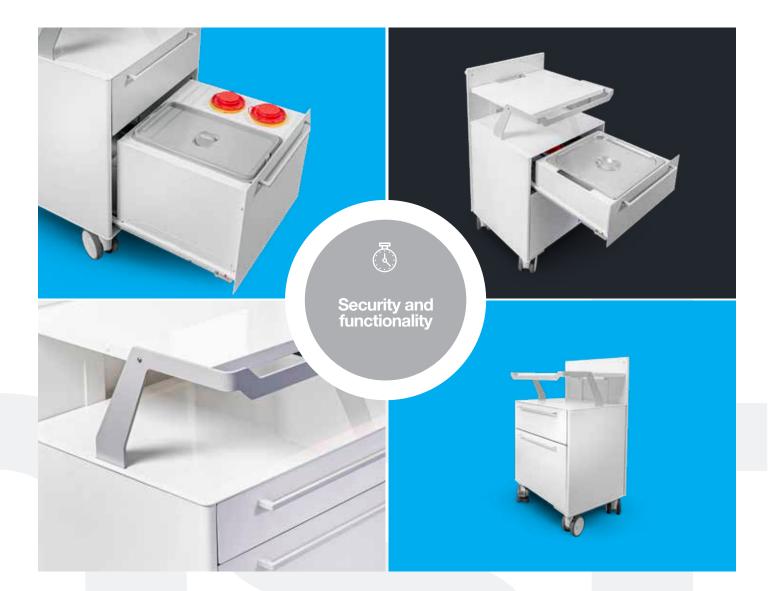

Post-operative Smart Trolley, thanks to its built-in decontamination tank and the collection compartments is the hub for collecting and sorting of infected material.

- Separate collection of used and potentially contaminated single-use products
- Pre-disinfection immersion of used instruments and surgical trays
- Optimisation of clinic flow thanks to the sensation of perfection transmitted to the patient
- Perfect management of instrument flows and optimisation of surgical room availability

#### 9 litre tank for disinfectant solution

- Immediate pre-disinfection of instruments and surgical trays used.
- Functional effectiveness

### Recycling and separate recycling bin

 Elimination of potentially contaminated disposable products.

#### 9 litre tank and separate bins

- Progressive and simultaneous removal of contaminated instruments used in surgery.
- Easy preparation of the room for the next surgery.