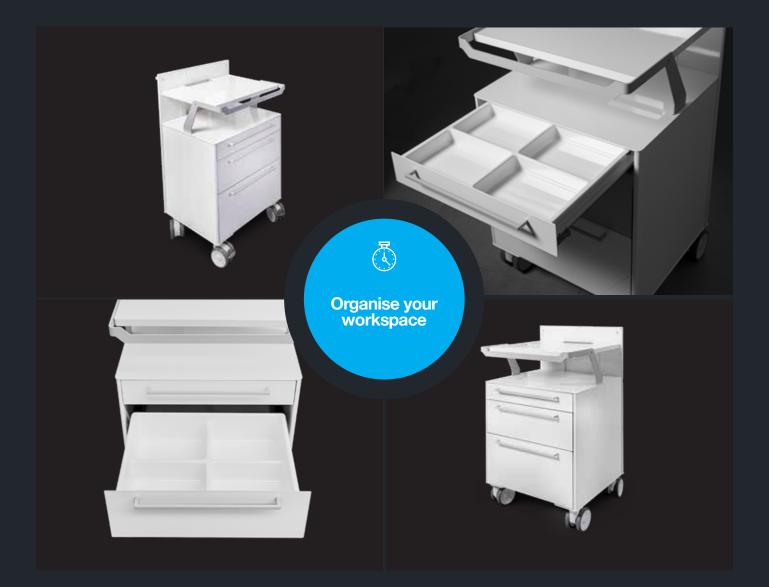

## intra.electro.post.

## Modular drawers with space for instruments and materials

- The instruments are all neat and logically arranged
- Professionally organised

#### Instrument-holder tray

- Works as a fully-fledged cabinet
- Convenient working conditions for staff

### Organisational flexibility

- Can be configured as desired for maximum functionality
- Convenient working conditions for staff and maximum organisational flexibility