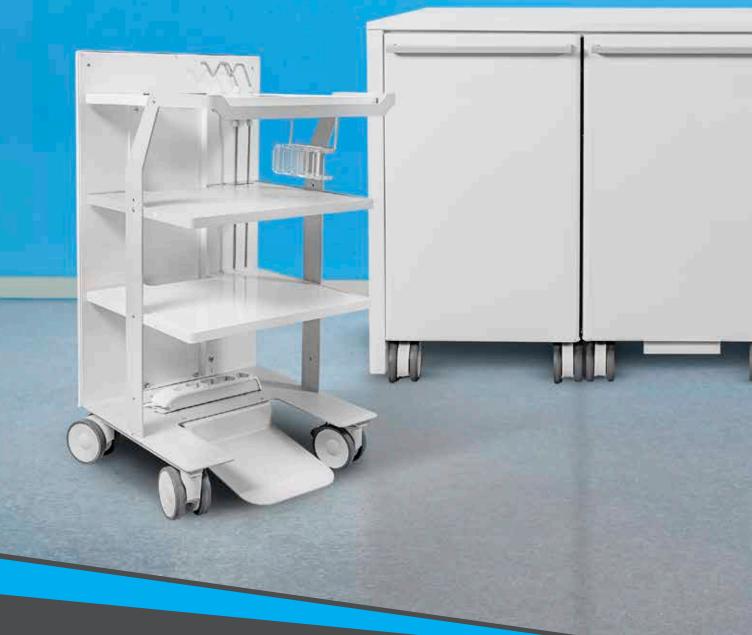

#### Pre-operative cabinet Let's get off to a good start

The Smart Trolley Intra model is enriched with a 4-drawer version, and a retractable and swivelling tray arm, which allows to bring instruments and consumables close to the treatment area, on the assistant's side, which can be used during the surgery or the dental care, avoiding unnecessary movements and saving time.

1M small drawer for smaller items such as implants, sutures, and carpule anaesthesia syringes

2M medium drawer for packaged instruments and surgical drawers

Large drawer for larger disposable sterile

Each operating area needs to provide the operator with what he needs, repeatedly and independently. All this finds its place in the Intraoperative Smart Trolley which, when closed, conceals everything inside, and when in the operating set-up, i.e. pulled out of its box, becomes an indispensable instrument.

- It allows you to logically prepare and organise all the equipment and materials needed for the surgery.
  - Ensures that everything used is checked.

Easy to move around, maximum convenience.

## intra.electro.post.