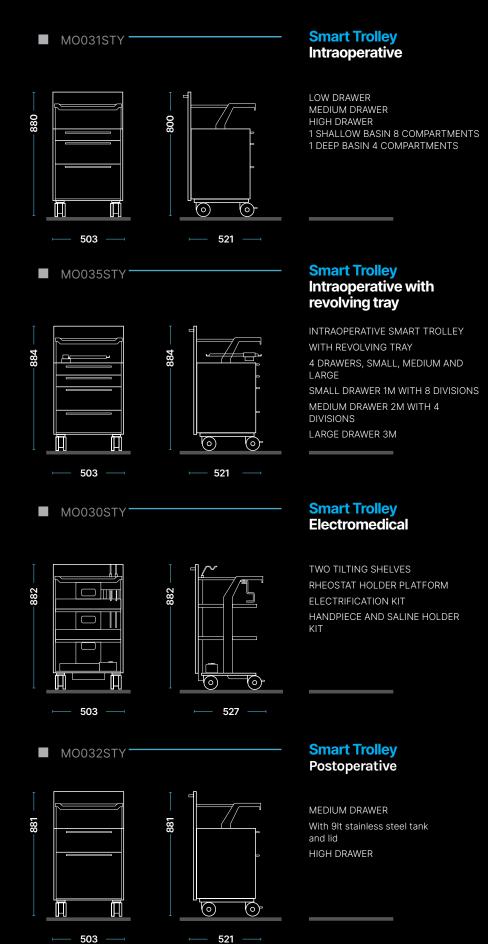

#### Pre-operative cabinet Let's get off to a good start

The Smart Trolley Intra model is enriched with a 4-drawer version, and a retractable and swivelling tray arm, which allows to bring instruments and consumables close to the treatment area, on the assistant's side, which can be used during the surgery or the dental care, avoiding unnecessary movements and saving time.

1M small drawer for smaller items such as implants, sutures, and carpule anaesthesia syringes

2M medium drawer for packaged instruments and surgical drawers

Large drawer for larger disposable sterile

Each operating area needs to provide the operator with what he needs, repeatedly and independently. All this finds its place in the Intraoperative Smart Trolley which, when closed, conceals everything inside, and when in the operating set-up, i.e. pulled out of its box, becomes an indispensable instrument.

#### **Electromedical cabinet We work as well as possible**

The amount of electro-medical equipment that dental staff use during dental procedures is significant. The solution is the Electromedical Smart Trolley with its own centralised power supply system, modular nature and ability to accommodate bulky control pedals, becomes an indispensable functional and organisational hub.

#### Post-operative cabinet We finish the job in the best possible way.

To reduce the time spent and streamline the management of waste and contaminated material, we have developed the Smart Postoperative Trolley.

Post-operative Smart Trolley, thanks to its built-in decontamination tank and the collection compartments is the hub for collecting and sorting of infected material.

- Separate collection of used and potentially contaminated single-use products
- Pre-disinfection immersion of used instruments and surgical trays
- Optimisation of clinic flow thanks to the sensation of perfection transmitted to the patient
- Perfect management of instrument flows and optimisation of surgical room availability