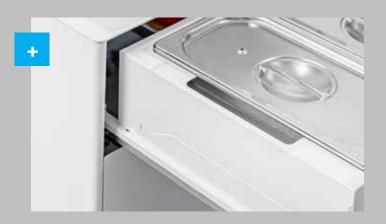

1M small drawer for smaller items such as implants, sutures, and carpule anaesthesia syringes

2M medium drawer for packaged instruments and surgical drawers

Large drawer for larger disposable sterile

Each operating area needs to provide the operator with what he needs, repeatedly and independently. All this finds its place in the Intraoperative Smart Trolley which, when closed, conceals everything inside, and when in the operating set-up, i.e. pulled out of its box, becomes an indispensable instrument.

- It allows you to logically prepare and organise all the equipment and materials needed for the surgery.
  - Ensures that everything used is checked.

Easy to move around, maximum convenience.