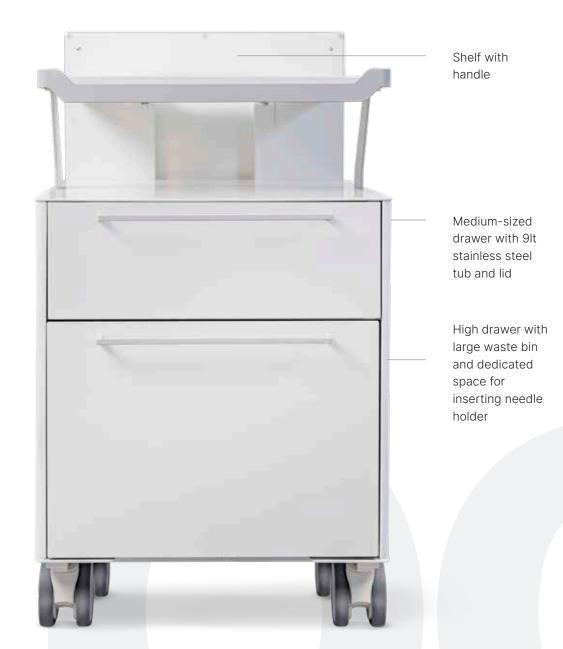

#### Post-operative cabinet We finish the job in the best possible way.

To reduce the time spent and streamline the management of waste and contaminated material, we have developed the Smart Postoperative Trolley.

Post-operative Smart Trolley, thanks to its built-in decontamination tank and the collection compartments is the hub for collecting and sorting of infected material.

- Separate collection of used and potentially contaminated single-use products
- Pre-disinfection immersion of used instruments and surgical trays
- Optimisation of clinic flow thanks to the sensation of perfection transmitted to the patient
- Perfect management of instrument flows and optimisation of surgical room availability

#### 9 litre tank for disinfectant solution

- Immediate pre-disinfection of instruments and surgical trays used.
- Functional effectiveness

### Recycling and separate recycling bin

 Elimination of potentially contaminated disposable products.

#### 9 litre tank and separate bins

- Progressive and simultaneous removal of contaminated instruments used in surgery.
- Easy preparation of the room for the next surgery.