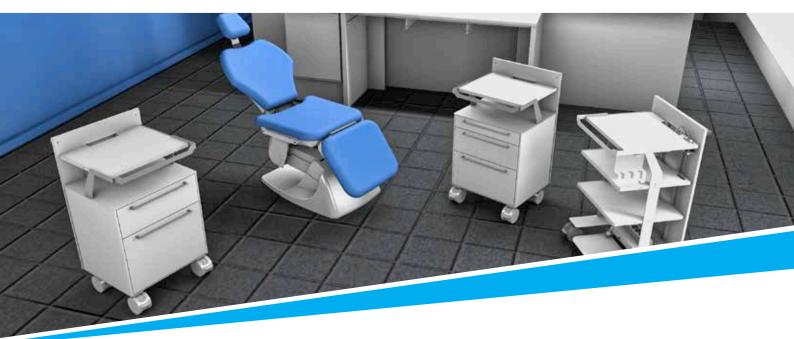

#### Smart Trolleys the intelligent furniture

A revolutionary furnishing concept. Operational units designed to meet your needs.

## They are so smart they know

## how to save you time

AA

The evolution of daily efficiency with the new line of professional furnishings for dentistry. Even more efficient. Even... smarter.

## Adaptability. The key to evolution.

The Smart Trolleys project was created to make work easy and productive. The logical step was to transform furnishings perceived as simple containers, into out and out 100% operational devices. The big advantage is the "adaptability" of the trolleys, to the advantage of the dentist's operativity, who can thus move as he pleases choosing the most suitable devices for his needs and configuring them as desired.