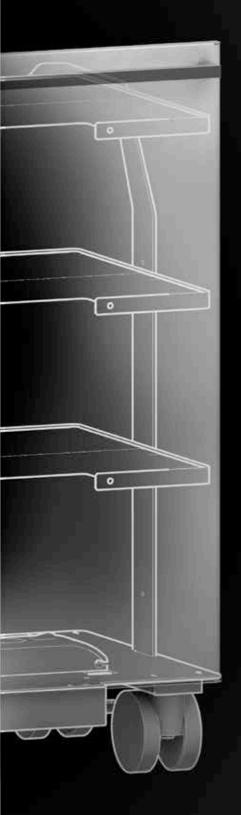

#### Visual tidiness and operativity

Smart Trolley EVO furnishings are designed to provide a professional look and immediate access to your instruments.

#### Flexibility

Work as you like and with total freedom of movement. Let your environment adapt to you and not the contrary.

#### Pre-operative cabinet Let's get off to a good start

The Smart Trolley Intra model is enriched with a 4-drawer version, and a retractable and swivelling tray arm, which allows to bring instruments and consumables close to the treatment area, on the assistant's side, which can be used during the surgery or the dental care, avoiding unnecessary movements and saving time.

1M small drawer for smaller items such as implants, sutures, and carpule anaesthesia syringes

2M medium drawer for packaged instruments and surgical drawers

Large drawer for larger disposable sterile

Each operating area needs to provide the operator with what he needs, repeatedly and independently. All this finds its place in the Intraoperative Smart Trolley which, when closed, conceals everything inside, and when in the operating set-up, i.e. pulled out of its box, becomes an indispensable instrument.