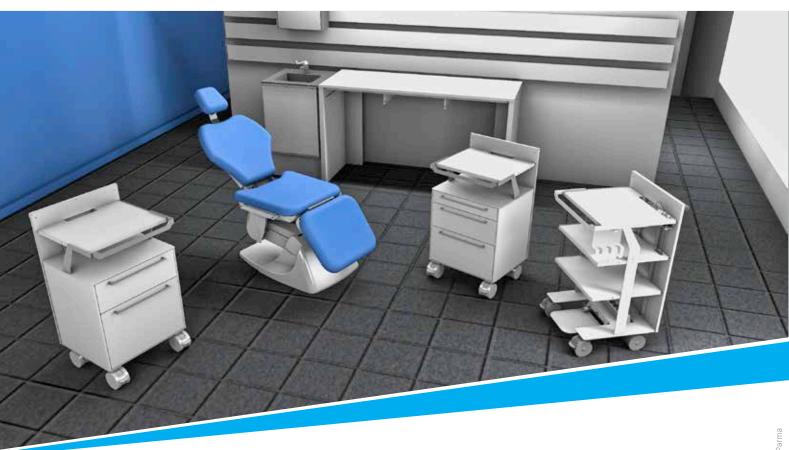

#### Smart Trolleys the intelligent furniture

A revolutionary furnishing concept. Operational units designed to meet your needs.

## how to save you time

AA

The evolution of daily efficiency with the new line of professional furnishings for dentistry. Even more efficient. Even... smarter.

## Adaptability. The key to evolution.

The Smart Trolleys project was created to make work easy and productive. The logical step was to transform furnishings perceived as simple containers, into out and out 100% operational devices. The big advantage is the "adaptability" of the trolleys, to the advantage of the dentist's operativity, who can thus move as he pleases choosing the most suitable devices for his needs and configuring them as desired.

### Smart Trolley. The evolved technical furnishings that make you more efficient.

### Smart. Full stop.

In just a second, your work area is transformed. Thanks to the EVO Smart Trolleys your work is flexible, efficient and productive. Your time and that of your staff is optimised. In the eyes of the patient, it takes just a few seconds to switch from a reassuring configuration with all the furnishings neatly stored (and with minimum visual impact of instruments and materials), to a fully operational situation where the furnishings meet the needs of the dental team.