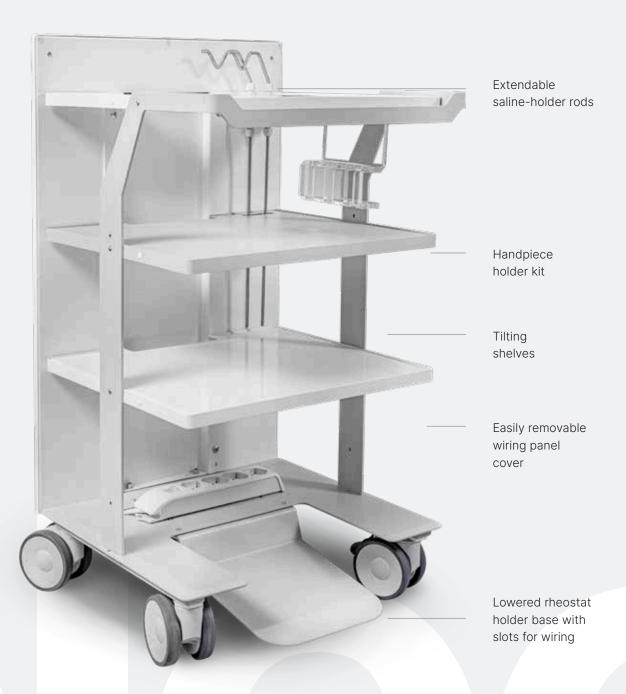

#### **Electromedical cabinet We work as well as possible**

The amount of electro-medical equipment that dental staff use during dental procedures is significant. The solution is the Electromedical Smart Trolley with its own centralised power supply system, modular nature and ability to accommodate bulky control pedals, becomes an indispensable functional and organisational hub.

- It allows surgical motors, piezos and other instruments to coexist easily.
- It ensures easy control of the pedals and direct vision of the control panels.
- It hides cables and conveys an image of tidiness and cleanliness.

### Rear wall with space for cabling

- No dangling cables for an impression of order and cleanliness.
- Clinical image

#### Holders for saline bags

- Seamless integration with dynamic surgery-related instruments.
- Convenient working conditions for staff

#### Adjustable shelves

- Direct vision on the instrument control panel
- Convenient working conditions for staff. Tilting shelves of reduced size but more space to accommodate bigger motors